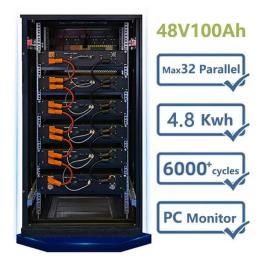

The rack model energy storage lithium battery use long working life LiFePO4 cell, high performance BMS to protect and manage the battery system. The max parallel is 15pcs, free combination for the capacity and meet all kinds of demand for home/industry

# 48V 100AH rack model energy storage lithium battery Parameter (Specification)

| Model                    | OBS-100AH 48V                           |  |
|--------------------------|-----------------------------------------|--|
| Capacity                 | 4.8KWH                                  |  |
| Normal Discharge Current | 100A                                    |  |
| Max Discharge Current    | 100A                                    |  |
| Working Voltage          | 37.5-54V                                |  |
| Standard Voltage         | 48V                                     |  |
| Max Charging Current     | 100A                                    |  |
| Max Charging Voltage     | 54v                                     |  |
| Circle Times             | >2500 times                             |  |
| Installation             | Caninet or wall installation            |  |
| Suggested DOD            | 90%                                     |  |
| Monitor                  | WIFI                                    |  |
| Size(mm)                 | 484*410*178mm                           |  |
| Weight                   | 49KG                                    |  |
| Humidity                 | 20-60%                                  |  |
| Working Temperature      | -20℃-60℃                                |  |
| IP Rating                | IP20                                    |  |
| Warranty                 | 5Years                                  |  |
| Communication            | CAN/RS485/WIFI/4G/B-tooth communication |  |
| BMS                      | Yes                                     |  |