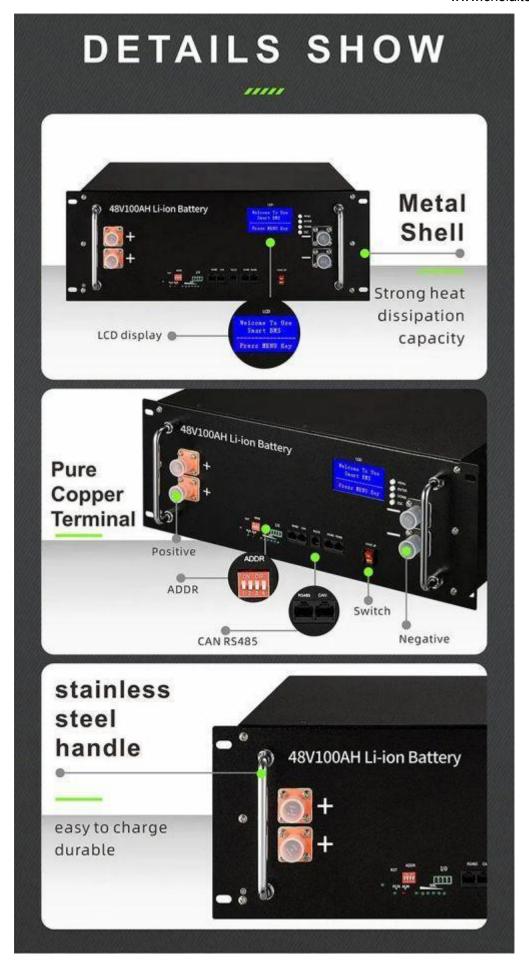

# 48V 100AH rack model energy storage lithium battery Parameter (Specification)

| Model                    | OBS-100AH 48V                           |  |
|--------------------------|-----------------------------------------|--|
| Capacity                 | 4.8KWH                                  |  |
| Normal Discharge Current | 100A                                    |  |
| Max Discharge Current    | 100A                                    |  |
| Working Voltage          | 37.5-54V                                |  |
| Standard Voltage         | 48V                                     |  |
| Max Charging Current     | 100A                                    |  |
| Max Charging Voltage     | 54v                                     |  |
| Circle Times             | >2500 times                             |  |
| Installation             | Caninet or wall installation            |  |
| Suggested DOD            | 90%                                     |  |
| Monitor                  | WIFI                                    |  |
| Size(mm)                 | 484*410*178mm                           |  |
| Weight                   | 49KG                                    |  |
| Humidity                 | 20-60%                                  |  |
| Working Temperature      | -20℃-60℃                                |  |
| IP Rating                | IP20                                    |  |
| Warranty                 | 5Years                                  |  |
| Communication            | CAN/RS485/WIFI/4G/B-tooth communication |  |
| BMS                      | Yes                                     |  |

## 48V 100AH rack model energy storage lithium battery Feature

- ※Highpower,friendlyinterface,freecombination
- ※Highqualitybatterycell,precisecombination
- **\*\*BMScustomizationsupported**
- ※Thickshell, well protection for insidecells