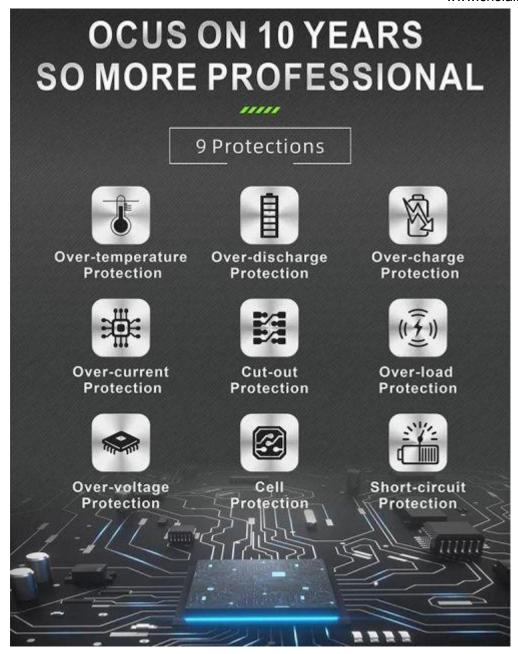

## 48V 100AH rack model energy storage lithium battery Feature

- ※Highpower,friendlyinterface,freecombination
- ※Highqualitybatterycell,precisecombination
- **\*\*BMScustomizationsupported**
- ※Thickshell, well protection for insidecells