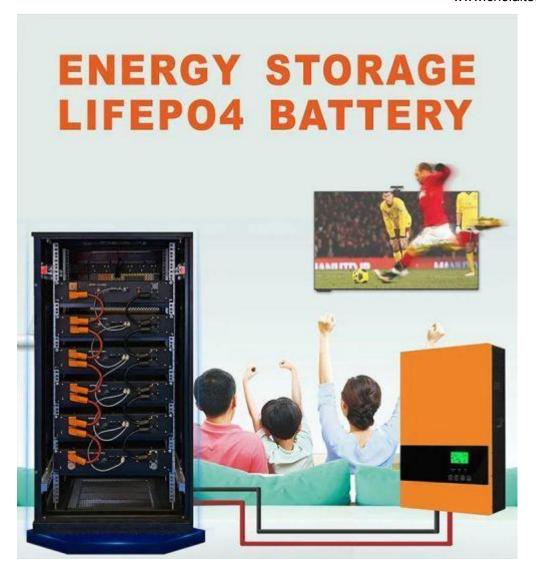

The rack model energy storage lithium battery use long working life LiFePO4 cell, high performance BMS to protect and manage the battery system. The max parallel is 15pcs, free combination for the capacity and meet all kinds of demand for home/industry

# 48V 100AH rack model energy storage lithium battery Applications

- \*Energy storage system, control system, alarm system, power system, database
- ※Emergency lighting system, standby power supply, UPS
- \*\*Telecommunication equipment, communication equipment, fire protection system, security system, power station