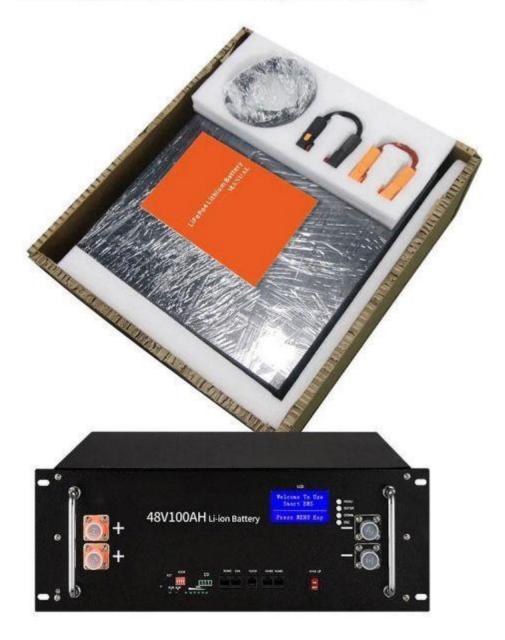

s now, we will reply to you in time!

For rack model energy storage lithium battery, everyone has different special concerns about it, and what we do is to maximize the product requirements of each customer, so the quality of our rack model energy storage lithium battery has been well received by many customers and enjoyed a good reputation in many countries. Olaite New Energy Co., Ltd rack model energy storage lithium battery have characteristic design & practical performance & competitive price, for more information on the rack model energy storage lithium battery, please feel free to contact us.



We bring warm & light until the end of the world

# LARGE CAPACITY STORED ENERGY LFP BATTERY

Strong Compatibility
Continuous Power Supply





















# **Shipment Safety Packing**



# **Honest marketing**

- 1.we are manufacturer with production experience for more than 10 years
- 2.We own ISO,CE,ROHS,FCC,ETL,PSE certificates
- 3.We accept OEM and ODM
- 4. Our salesman is with rich experience in foreign trade and efficient work efficiency
- 5. High-quality after-sales service to solve all your doubts

## **FAQ**



## Q:Are you a directly factory or trading company?

A:We are inverter manufacturer.

### Q: How does your factory do regarding quality control?

A: Quality is the priority. We always attach great importance to quality controlling from the start to the end. All our products have gained CE, FCC, ROHS certification.

#### Q:What can you do?

A:1.All of our products have proceeded aging test before shipment and we guarantee safety while using our products.