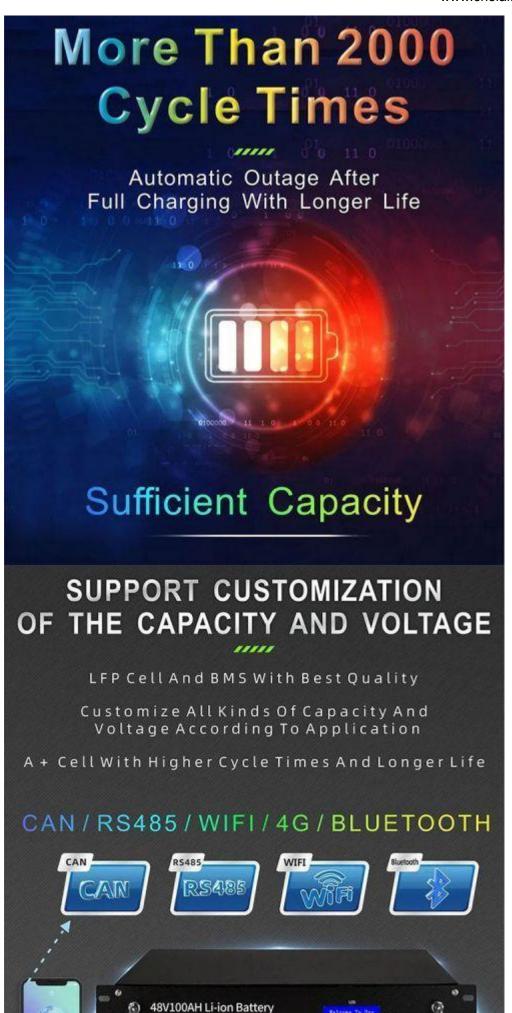

# 48V 100AH rack model energy storage lithium battery Parameter (Specification)

| Model                    | OBS-100AH 48V                           |  |
|--------------------------|-----------------------------------------|--|
| Capacity                 | 4.8KWH                                  |  |
| Normal Discharge Current | 100A                                    |  |
| Max Discharge Current    | 100A                                    |  |
| Working Voltage          | 37.5-54V                                |  |
| Standard Voltage         | 48V                                     |  |
| Max Charging Current     | 100A                                    |  |
| Max Charging Voltage     | 54v                                     |  |
| Circle Times             | >2500 times                             |  |
| Installation             | Caninet or wall installation            |  |
| Suggested DOD            | 90%                                     |  |
| Monitor                  | WIFI                                    |  |
| Size(mm)                 | 484*410*178mm                           |  |
| Weight                   | 49KG                                    |  |
| Humidity                 | 20-60%                                  |  |
| Working Temperature      | -20℃-60℃                                |  |
| IP Rating                | IP20                                    |  |
| Warranty                 | 5Years                                  |  |
| Communication            | CAN/RS485/WIFI/4G/B-tooth communication |  |
| BMS                      | Yes                                     |  |

## 48V 100AH rack model energy storage lithium battery Feature

- ※Highpower,friendlyinterface,freecombination
- ※Highqualitybatterycell,precisecombination
- **\*\*BMScustomizationsupported**
- ※Thickshell, well protection for insidecells