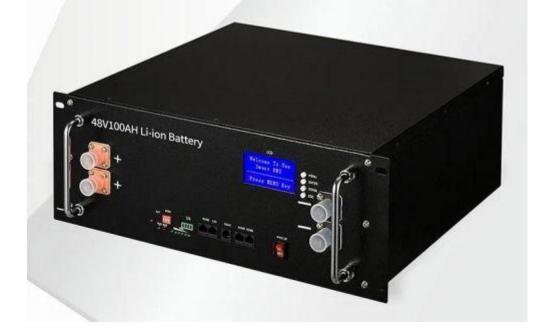

# 48V 100AH rack model energy storage lithium battery Introduction

| Model<br>Number:  | OBS-100AH                       | Place of<br>Origin: | Zhejiang, China                        |
|-------------------|---------------------------------|---------------------|----------------------------------------|
| Brand Name:       | Olaite                          | Battery ype:        | LiFePO4                                |
| Capacity:         | 4.8kwh                          | linstallation:      | Stacked installation, free combination |
| Application:      | Solar Energy Storage<br>Systems | Certification:      | CE/FC//RoHS/ISO/UN38.3                 |
| Controller Type:  | MPPT, PWM                       | Mounting<br>Type:   | Ground Mounting                        |
| Output Frequency: | 50hz or 60hz                    | Work Time<br>(h):   | 3 hours                                |

# 48V 100AH rack model energy storage lithium battery Parameter (Specification)

| Model                    | OBS-100AH 48V                           |  |
|--------------------------|-----------------------------------------|--|
| Capacity                 | 4.8KWH                                  |  |
| Normal Discharge Current | 100A                                    |  |
| Max Discharge Current    | 100A                                    |  |
| Working Voltage          | 37.5-54V                                |  |
| Standard Voltage         | 48V                                     |  |
| Max Charging Current     | 100A                                    |  |
| Max Charging Voltage     | 54v                                     |  |
| Circle Times             | >2500 times                             |  |
| Installation             | Caninet or wall installation            |  |
| Suggested DOD            | 90%                                     |  |
| Monitor                  | WIFI                                    |  |
| Size(mm)                 | 484*410*178mm                           |  |
| Weight                   | 49KG                                    |  |
| Humidity                 | 20-60%                                  |  |
| Working Temperature      | -20℃-60℃                                |  |
| IP Rating                | IP20                                    |  |
| Warranty                 | 5Years                                  |  |
| Communication            | CAN/RS485/WIFI/4G/B-tooth communication |  |
| BMS                      | Yes                                     |  |